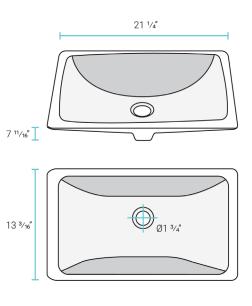

#### Specifications:

- N.W: 20.0 lb. - L: 21 <sup>1</sup>/<sub>4</sub>" x W: 13 <sup>3</sup>/<sub>16</sub>" x H: 7 <sup>11</sup>/<sub>16</sub>"