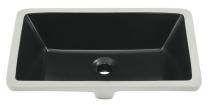

# **Voltaire Undermount Bathroom Sink** SM-UM625MB

## Features:

- Sleek, seamless design
- Matte black ceramic
- Chrome-finish overflow
- Standard 1 3/4" drain hole

## Colors & Finishes:

☐ White: SM-UM625☐ Matte Black: SM-UM625MB